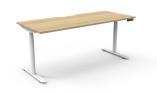

### **DIMENSIONS**

**Worktop Height** 

620 - 1270mm

**Worktop Sizes** 

1200 x 750mm

1500 x 750mm

1800 x 750mm

Natural White Top White Satin Frame