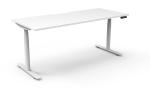

#### PRODUCT DESCRIPTION

Straight Height adjustable desk

Digital Control panel with 3 pre-set positions LED display panel

Keyboard safety lock and reminder alarm setting

Dual motor with 3 stage motorised legs

120kg weight lifting capacity

Adjusts at 38mm per second

Column size of 70mm diameter

Under frame finished in white or black satin powerdercoat

EO Rated 25mm Thick top with 50mm D scallop cut out in rear

Top available in Natural White or Natural Oak

10 Year Warranty

**AFRDI** Certified

Natural Oak Top Black Satin Frame

Natural Oak Top
White Satin Frame

Natural White Top Black Satin Frame

### **DIMENSIONS**

**Worktop Height** 

620 - 1270mm

**Worktop Sizes** 

1200 x 750mm

1500 x 750mm

1800 x 750mm

Natural White Top White Satin Frame